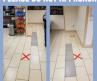

FOOD SERVICE
WE HAVE ELIMINATED SELF-SERVICE AREAS UNTIL FURTHER NOTICE.

THERE WILL BE STAFF AT BOTH THE BUFFET AND THE GRILL TO ASSIST YOU WITH YOUR FOOd SELECTIONS

PLEASE BE SURE TO USE THE DESIGNATED RED X'S UNTIL IT IS YOUR TURN AND KEEP 6 FT. APART.

# STANCING AT

HERE AS WELL BY ADDING TAPED X'S TO THE FLOOR

PLEASE USE THESE MARKS TO KEEP EVERYONE SAFE.